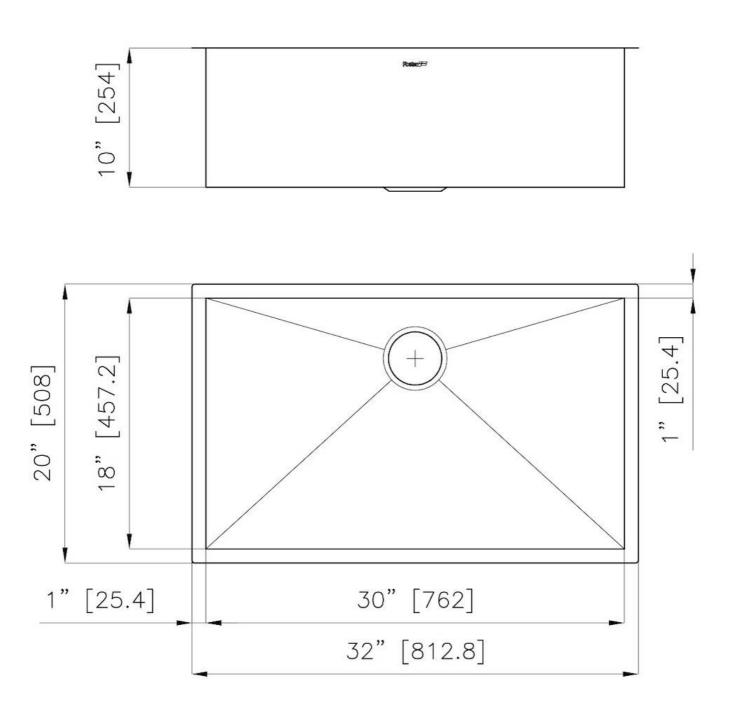

#### **DETAILS**

| Edge/Installation Type | Undermount               |
|------------------------|--------------------------|
| Series                 | Quadra Armored           |
| Texture                | Satin                    |
| Material               | AISI 304 stainless steel |
| Thickness              | 16 Gauge (1.5 mm)        |
| Overall dimensions     | 32" x 20"                |
| Bowls dimensions       | 1 bowl 30" x 18"         |
| Bowls depth            | 10"                      |

| Cut out                   | 30" x 18"                                                                                                                                                                                                                                                        |
|---------------------------|------------------------------------------------------------------------------------------------------------------------------------------------------------------------------------------------------------------------------------------------------------------|
| Waste fitting type        | 3 ½" - with stainless steel basket                                                                                                                                                                                                                               |
| Bowls bottom              | X cross bending for easy water draining                                                                                                                                                                                                                          |
| Underside                 | Protected with heavy duty undercoating                                                                                                                                                                                                                           |
| Fixing system             | Undermount fixing kit (brass insert and clips)                                                                                                                                                                                                                   |
| FEATURES                  |                                                                                                                                                                                                                                                                  |
| Diamond-shape bottom      | The draining of water is an important feature in a sink, and it's always taken good care of in Foster products. In the bent-welded sinks, which would have a flat bottom, the proper draining is guaranteed by the elegant beveling, which helps the water flow. |
| High thickness            | 1.5 mm thick steel. A significant thickness, which guarantees the maximum sturdiness and durability.                                                                                                                                                             |
| Basket 3,5" waste fitting | The drain is equipped with a large 3.5" drain, with the practical basket cap that prevents the discharge of solid parts.                                                                                                                                         |
|                           |                                                                                                                                                                                                                                                                  |