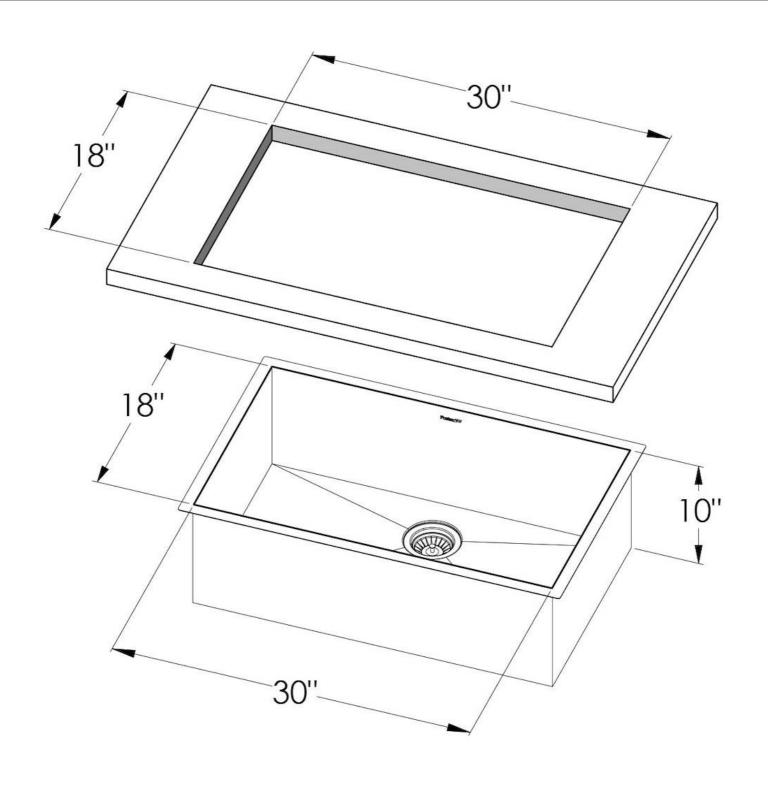

#### **DETAILS**

| Edge/Installation Type | Undermount               |
|------------------------|--------------------------|
| Series                 | Quadra Armored           |
| Texture                | Satin                    |
| Material               | AISI 304 stainless steel |
| Thickness              | 16 Gauge (1.5 mm)        |
| Overall dimensions     | 32" x 20"                |
| Bowls dimensions       | 1 bowl 30" x 18"         |
| Bowls depth            | 10"                      |

| Cut out                   | 30" x 18"                                                                                                                                                                                                                                                        |
|---------------------------|------------------------------------------------------------------------------------------------------------------------------------------------------------------------------------------------------------------------------------------------------------------|
| Waste fitting type        | 3 ½" - with stainless steel basket                                                                                                                                                                                                                               |
| Bowls bottom              | X cross bending for easy water draining                                                                                                                                                                                                                          |
| Underside                 | Protected with heavy duty undercoating                                                                                                                                                                                                                           |
| Fixing system             | Undermount fixing kit (brass insert and clips)                                                                                                                                                                                                                   |
| FEATURES                  |                                                                                                                                                                                                                                                                  |
| Diamond-shape bottom      | The draining of water is an important feature in a sink, and it's always taken good care of in Foster products. In the bent-welded sinks, which would have a flat bottom, the proper draining is guaranteed by the elegant beveling, which helps the water flow. |
| High thickness            | 1.5 mm thick steel. A significant thickness, which guarantees the maximum sturdiness and durability.                                                                                                                                                             |
| Basket 3,5" waste fitting | The drain is equipped with a large 3.5" drain, with the practical basket cap that prevents the discharge of solid parts.                                                                                                                                         |
|                           |                                                                                                                                                                                                                                                                  |