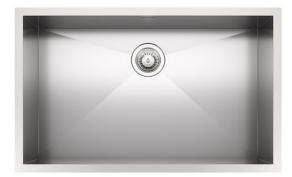

### **Armored Sink 32" x 20" – U/M**

Kitchen Sinks

Code: 1237 660

AISI 304 Stainless steel Satin finish Undermount x cross bending for easy water draining

#### **DETAILS**

| Edge/Installation Type | Undermount               |
|------------------------|--------------------------|
| Series                 | Quadra Armored           |
| Texture                | Satin                    |
| Material               | AISI 304 stainless steel |
| Thickness              | 16 Gauge (1.5 mm)        |
| Overall dimensions     | 32" x 20"                |
| Bowls dimensions       | 1 bowl 30" x 18"         |
| Bowls depth            | 10"                      |