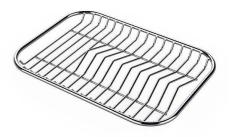

### **OPTIONAL ACCESSORIES**

Waste disposer throat 8669 043

**Grid** 8100 403

Stainless steel plate rack
8100 154
\* only in combination with the accessory
8644 034

Chopping board (USA) 8644 034