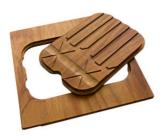

### **OPTIONAL ACCESSORIES**

Waste disposer throat 8669 043

**Grid** 8100 403

Stainless steel plate rack
8100 154
\* only in combination with the accessory
8644 034

Chopping board (USA) 8644 034